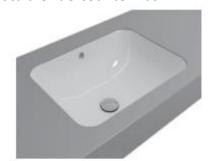

## **Scala Undercounter Basin**

Product code: 1006-001-7025

| Collection                        | Scala                                    |
|-----------------------------------|------------------------------------------|
| Size                              | 550 X 410                                |
| Brand                             | воссні                                   |
| Surface                           | Glazed Hygiene                           |
| Colour                            | Glossy White                             |
| Class                             | CL 25                                    |
| Weight                            | 9,67 kg                                  |
| Accessory                         | Overflow badge A0237  Mounting set A0912 |
| 210<br>000<br>1000<br>1000<br>850 | 295                                      |