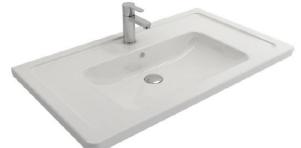

## Taormina Pro Washbasin 85 cm

## Product code: 1008-001-0126

| Collection | Taormina Pro         |
|------------|----------------------|
| Size       | 490 X 850            |
| Brand      | воссні               |
| Surface    | Glazed Hygiene       |
| Colour     | Glossy White         |
| Class      | CL 25                |
| Weight     | 22,50 kg             |
|            | Overflow badge A0237 |
| Accessory  | POP-UP 6190 - 0002   |
|            | Mounting set A0238   |
|            |                      |
|            |                      |