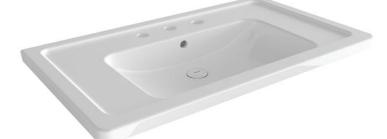

## Taormina Pro Washbasin 85 cm

## Product code: 1008-001-0127

| Collection | Taormina Pro         |
|------------|----------------------|
| Size       | 490 X 850            |
| Brand      | воссні               |
| Surface    | Glazed Hygiene       |
| Colour     | Glossy White         |
| Class      | CL 25                |
| Weight     | 22,50 kg             |
|            | Overflow badge A0237 |
| Accessory  | POP-UP 6190 - 0002   |
|            | Mounting set A0238   |
|            |                      |
|            |                      |