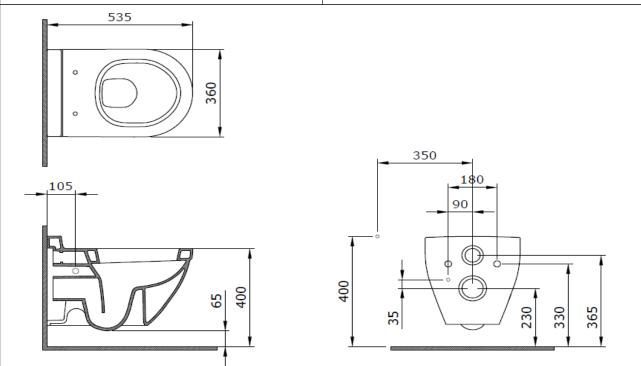

## Product code: 1012-001-0128

| Collection             | Taormina Arch                                      |
|------------------------|----------------------------------------------------|
| Cinc.                  |                                                    |
| Size                   | 360 X 535                                          |
| Brand                  | воссні                                             |
| Surface                | Glazed Hygiene                                     |
| Colour                 | Glossy White                                       |
| Washing Volume         | 4,5 L                                              |
| Weight                 | 27,53 kg                                           |
| Accessory              | Mounting set A0121                                 |
|                        | Bidet set A0974                                    |
| Complementary products | Soft close toilet cover A0302, A0336, A0300, A0301 |

BOCCHI reserves the right to make changes in products and technical details without notice.

All dimensions in the drawings are within standard tolerances.

If there is a need for exact measurements in assembly applications, exact measurements taken from the product should be used.