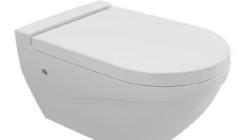

## **Taormina Wall Hung Toilet**

## Product code: 1012-001-0128

| Collection             | Taormina Arch                                      |
|------------------------|----------------------------------------------------|
| Cinc.                  |                                                    |
| Size                   | 360 X 535                                          |
| Brand                  | воссні                                             |
| Surface                | Glazed Hygiene                                     |
| Colour                 | Glossy White                                       |
| Washing Volume         | 4,5 L                                              |
| Weight                 | 27,53 kg                                           |
| Accessory              | Mounting set A0121                                 |
|                        | Bidet set A0974                                    |
| Complementary products | Soft close toilet cover A0302, A0336, A0300, A0301 |