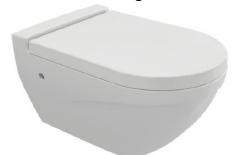

## **Taormina Wall Hung Toilet**

Product code: 1012-001-0129

| Collection             | Taormina Arch                                      |
|------------------------|----------------------------------------------------|
| Size                   | 360 X 535                                          |
| Brand                  | воссні                                             |
| Surface                | Glazed Hygiene                                     |
| Colour                 | Glossy White                                       |
| Washing Volume         | 4,5 L                                              |
| Weight                 | 27,53 kg                                           |
| Accessory              | Mounting set A0121                                 |
| Complementary products | Soft close toilet cover A0302, A0336, A0300, A0301 |
|                        |                                                    |