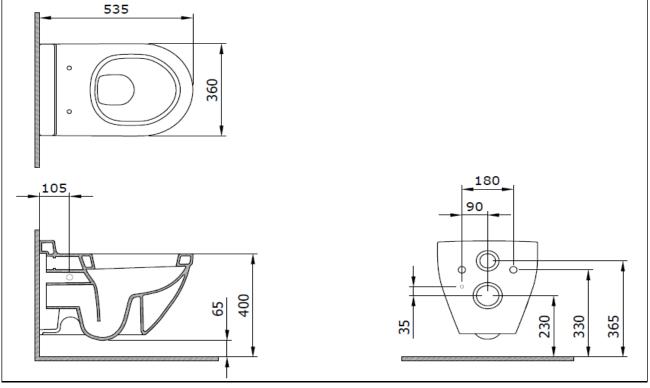

## **Taormina Wall Hung Toilet**

Product code: 1012-001-0129

| Collection             | Taormina Arch                                      |
|------------------------|----------------------------------------------------|
| Size                   | 360 X 535                                          |
| Brand                  | воссні                                             |
| Surface                | Glazed Hygiene                                     |
| Colour                 | Glossy White                                       |
| Washing Volume         | 4,5 L                                              |
| Weight                 | 27,53 kg                                           |
| Accessory              | Mounting set A0121                                 |
| Complementary products | Soft close toilet cover A0302, A0336, A0300, A0301 |
|                        |                                                    |

BOCCHI reserves the right to make changes in products and technical details without notice.

All dimensions in the drawings are within standard tolerances.

If there is a need for exact measurements in assembly applications, exact measurements taken from the product should be used.