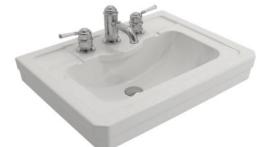

## Verona Washbasin 70cm

## Product code: 1040-061-0126

| Collection | Verona                             |
|------------|------------------------------------|
| Size       | 555 X 710                          |
| Brand      | воссні                             |
| Surface    | Glazed Hygiene                     |
| Colour     | Glossy White                       |
| Class      | CL 25                              |
| Weight     | 23,71 kg                           |
|            | Ceramic pop-up cover 1219-001-0120 |
| Accessory  | POP-UP 6190 - 0002                 |
|            | Mounting set A0238                 |
|            | 235                                |
|            |                                    |