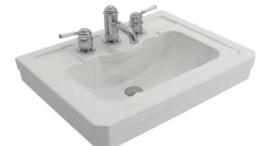

## Verona Washbasin 60cm

## Product code: 1041-061-0126

| Collection | Verona                             |
|------------|------------------------------------|
| Size       | 455 X 610                          |
| Brand      | воссні                             |
| Surface    | Glazed Hygiene                     |
| Colour     | Glossy White                       |
| Class      | CL 25                              |
| Weight     | 18,44 kg                           |
|            | Ceramic pop-up cover 1219-001-0120 |
| Accessory  | POP-UP 6190 - 0002                 |
|            | Mounting set A0238                 |
|            |                                    |
|            |                                    |