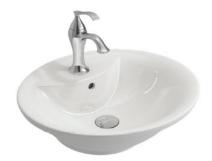

## **Verona Bowl**

Product code: 1046-061-0135

| Collection | Verona                             |
|------------|------------------------------------|
| Size       | 445 X 500                          |
| Brand      | воссні                             |
| Surface    | Glazed Hygiene                     |
| Colour     | Glossy White                       |
| Class      | CL 25                              |
| Weight     | 10,46 kg                           |
| Accessory  | Ceramic pop-up cover 1219-001-0120 |
|            | POP-UP 6190 - 0002                 |