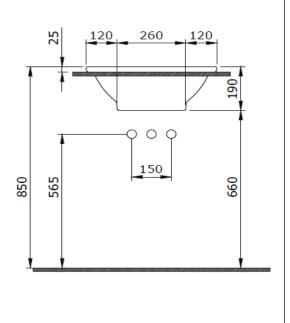

## **Verona Bowl**

Product code: 1046-061-0135

| Collection | Verona                             |
|------------|------------------------------------|
| Size       | 445 X 500                          |
| Brand      | воссні                             |
| Surface    | Glazed Hygiene                     |
| Colour     | Glossy White                       |
| Class      | CL 25                              |
| Weight     | 10,46 kg                           |
| Accessory  | Ceramic pop-up cover 1219-001-0120 |
|            | POP-UP 6190 - 0002                 |

BOCCHI reserves the right to make changes in products and technical details without notice.

All dimensions in the drawings are within standard tolerances.

If there is a need for exact measurements in assembly applications, exact measurements taken from the product should be used.