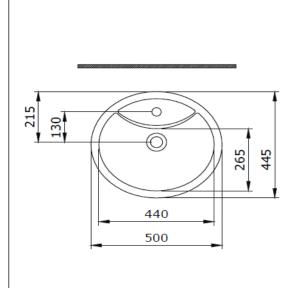

## **Verona Bowl**

Product code: 1046-061-0135

| Collection | Verona                             |
|------------|------------------------------------|
| Size       | 445 X 500                          |
| Brand      | воссні                             |
| Surface    | Glazed Hygiene                     |
| Colour     | Glossy White                       |
| Class      | CL 25                              |
| Weight     | 10,46 kg                           |
| Accessory  | Ceramic pop-up cover 1219-001-0120 |
|            | POP-UP 6190 - 0002                 |

BOCCHI reserves the right to make changes in products and technical details without notice.

All dimensions in the drawings are within standard tolerances.

If there is a need for exact measurements in assembly applications, exact measurements taken from the product should be used.