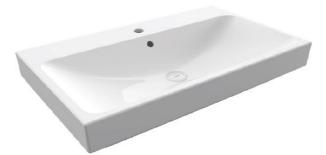

## Scala Countertop Basin 80 cm

Product code: 1078-001-0126

| Product code: 1078-001-0126 |                                                         |
|-----------------------------|---------------------------------------------------------|
| Collection                  | Scala                                                   |
| Size                        | 485 X 810                                               |
| Brand                       | воссні                                                  |
| Surface                     | Glazed Hygiene                                          |
| Colour                      | Glossy White                                            |
| Class                       | CL 25                                                   |
| Weight                      | 23,55 kg                                                |
|                             | Ceramic pop-up cover 1219-001-0120                      |
| Accessory                   | Overflow badge A0237                                    |
| Accessory                   | POP-UP 6190 - 0002                                      |
|                             | Mounting set A0238                                      |
| 760 810                     |                                                         |
| 280 091 091 065             | 65 680 65 280 280 300 300 300 300 300 300 300 300 300 3 |