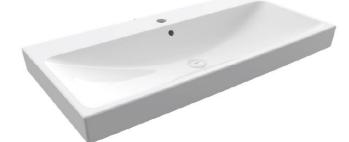

## Scala Countertop Basin 100 cm

## Product code: 1079-001-0126

| Collection | Scala                              |
|------------|------------------------------------|
| Size       | 490 X 1005                         |
| Brand      | воссні                             |
| Surface    | Glazed Hygiene                     |
| Colour     | Glossy White                       |
| Class      | CL 25                              |
| Weight     | 34,92 kg                           |
|            | Ceramic pop-up cover 1219-001-0120 |
|            | POP-UP 6190 - 0002                 |
| Accessory  | Overflow badge A0237               |
|            | Metal console foot 3930-0001S      |
|            | Mounting set A0238                 |
|            |                                    |
|            |                                    |