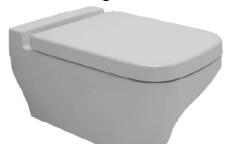

## **Scala Wall Hung Toilet Bowl**

Product code: 1080-001-0128

| Product code: 1080-001-0128 |                                                    |
|-----------------------------|----------------------------------------------------|
| Collection                  | Scala                                              |
| Size                        | 360 X 520                                          |
| Brand                       | воссні                                             |
| Surface                     | Glazed Hygiene                                     |
| Colour                      | Glossy White                                       |
| Washing Volume              | 4,5 L                                              |
| Weight                      | 27,28 kg                                           |
| Accessory                   | Mounting set A0121                                 |
|                             | Bidet set A0974                                    |
| Complementary products      | Soft close toilet cover A0322, A0332, A0312, A0334 |
| 520                         |                                                    |
| 400                         | 350                                                |