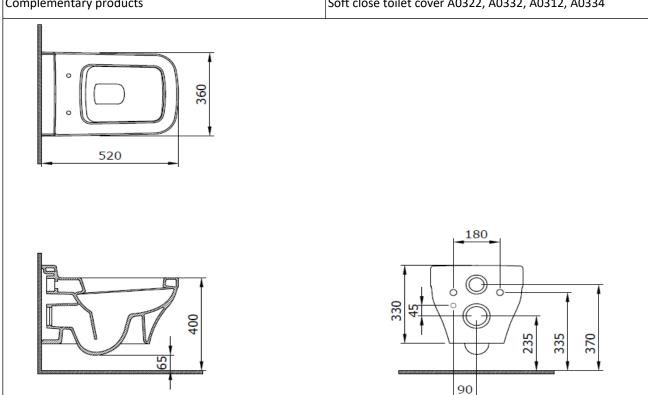

## **Scala Wall Hung Toilet Bowl**

Product code: 1080-001-0129

| Collection             | Scala                                              |
|------------------------|----------------------------------------------------|
| Size                   | 360 X 520                                          |
| Brand                  | воссні                                             |
| Surface                | Glazed Hygiene                                     |
| Colour                 | Glossy White                                       |
| Washing Volume         | 4,5 L                                              |
| Weight                 | 27,28 kg                                           |
| Accessory              | Mounting set A0121                                 |
| Complementary products | Soft close toilet cover A0322, A0332, A0312, A0334 |
|                        |                                                    |

BOCCHI reserves the right to make changes in products and technical details without notice.

All dimensions in the drawings are within standard tolerances.

If there is a need for exact measurements in assembly applications, exact measurements taken from the product should be used.