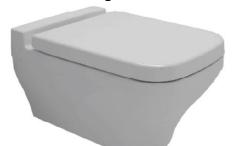

## **Scala Wall Hung Toilet Bowl**

Product code: 1080-001-0129

| Collection             | Scala                                              |
|------------------------|----------------------------------------------------|
| Size                   | 360 X 520                                          |
| Brand                  | воссні                                             |
| Surface                | Glazed Hygiene                                     |
| Colour                 | Glossy White                                       |
| Washing Volume         | 4,5 L                                              |
| Weight                 | 27,28 kg                                           |
| Accessory              | Mounting set A0121                                 |
| Complementary products | Soft close toilet cover A0322, A0332, A0312, A0334 |
|                        |                                                    |