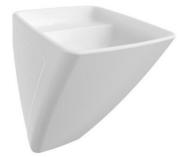

## Firenze Wall Hung Monoblock Washbasin

## Product code: 1082-001-0125

| Collection | Firenze                            |
|------------|------------------------------------|
| Size       | 485 X 475                          |
| Brand      | воссні                             |
| Surface    | Glazed Hygiene                     |
| Colour     | Glossy White                       |
| Class      | CL 00                              |
| Weight     | 28,48 kg                           |
|            | Ceramic pop-up cover 1219-001-0120 |
| Accessory  | POP-UP 6190 - 0001                 |
|            | Mounting set A0054                 |
|            |                                    |