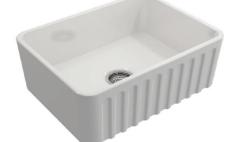

## Apron Front Single Kitchen Sink 60 cm

## Product code: 1099-001-0120

| Collection                   | Lavello             |
|------------------------------|---------------------|
| Size                         | 455 X 610           |
| Brand                        | воссні              |
| Surface                      | Glazed Hygiene      |
| Colour                       | Glossy White        |
| Class                        | CL 00               |
| Weight                       | 28,21 kg            |
| Accessory                    | Siphon 2331 0001    |
|                              | Wire grid 2300 0014 |
| 20<br>20<br>20<br>600<br>600 | K<br>450            |