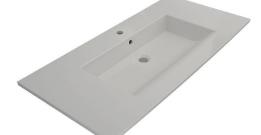

## Milano Vanity Basin 100 cm

## Product code: 1105-001-0126

| Collection | Milano               |
|------------|----------------------|
| Size       | 480 X 1025           |
| Brand      | воссні               |
| Surface    | Glazed Hygiene       |
| Colour     | Glossy White         |
| Class      | CL 25                |
| Weight     | 26,65 kg             |
|            | Overflow badge A0237 |
| Accessory  | POP-UP 6190 - 0002   |
|            | Mounting set A0238   |
|            |                      |
|            |                      |