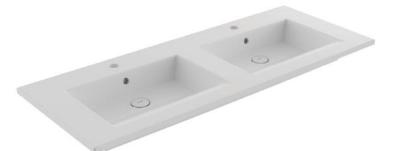

## Milano Double Vanity Basin 120 cm

Product code: 1111-001-0126

| 1104401 00401 1111 001 0120                                |                          |
|------------------------------------------------------------|--------------------------|
| Collection                                                 | Milano                   |
| Size                                                       | 475 X 1220               |
| Brand                                                      | воссні                   |
| Surface                                                    | Glazed Hygiene           |
| Colour                                                     | Glossy White             |
| Class                                                      | CL 25                    |
| Weight                                                     | 31,09 kg                 |
| Accessory                                                  | Overflow badge A0237     |
|                                                            | POP-UP 6190 - 0002       |
|                                                            | Mounting set A0238       |
| 335 550 335                                                |                          |
| 87<br>470<br>150<br>150<br>150<br>150<br>150<br>150<br>150 | 470<br>000<br>012<br>012 |