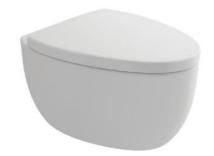

## **Etna Wall Hung Toilet**

Product code: 1116-001-0128

| Product code. 1116-001-0128 |                               |
|-----------------------------|-------------------------------|
| Collection                  | Etna                          |
| Size                        | 395 X 535                     |
| Brand                       | ВОССНІ                        |
| Surface                     | Glazed Hygiene                |
| Colour                      | Glossy White                  |
| Washing Volume              | 4,5 L                         |
| Weight                      | 27,35 kg                      |
| Accessory                   | Mounting set A0121            |
|                             | Bidet set A0974               |
| Complementary products      | Soft close toilet cover A0325 |
| 535                         |                               |
| 30                          | 350                           |