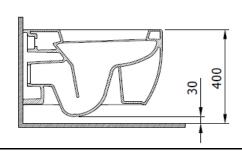

## **Etna Wall Hung Toilet**

Product code: 1116-001-0129

| Collection             | Etna                          |
|------------------------|-------------------------------|
| Size                   | 395 X 535                     |
| Brand                  | воссні                        |
| Surface                | Glazed Hygiene                |
| Colour                 | Glossy White                  |
| Washing Volume         | 4,5 L                         |
| Weight                 | 27,35 kg                      |
| Accessory              | Mounting set A0121            |
| Complementary products | Soft close toilet cover A0325 |
|                        | '                             |

BOCCHI reserves the right to make changes in products and technical details without notice.

All dimensions in the drawings are within standard tolerances.

If there is a need for exact measurements in assembly applications, exact measurements taken from the product should be used.