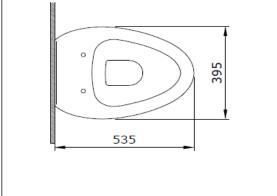

## **Etna Wall Hung Toilet**

Product code: 1116-001-0129

| Collection             | Etna                          |
|------------------------|-------------------------------|
| Size                   | 395 X 535                     |
| Brand                  | воссні                        |
| Surface                | Glazed Hygiene                |
| Colour                 | Glossy White                  |
| Washing Volume         | 4,5 L                         |
| Weight                 | 27,35 kg                      |
| Accessory              | Mounting set A0121            |
| Complementary products | Soft close toilet cover A0325 |
|                        | '                             |

BOCCHI reserves the right to make changes in products and technical details without notice.

All dimensions in the drawings are within standard tolerances.

If there is a need for exact measurements in assembly applications, exact measurements taken from the product should be used.