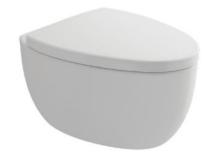

## **Etna Wall Hung Toilet**

Product code: 1116-001-0129

| Collection             | Etna                          |
|------------------------|-------------------------------|
| Size                   | 395 X 535                     |
| Brand                  | воссні                        |
| Surface                | Glazed Hygiene                |
| Colour                 | Glossy White                  |
| Washing Volume         | 4,5 L                         |
| Weight                 | 27,35 kg                      |
| Accessory              | Mounting set A0121            |
| Complementary products | Soft close toilet cover A0325 |
|                        | '                             |