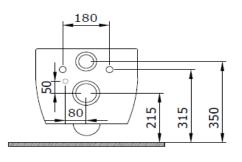

## **Etna Wall Hung Toilet**

Product code: 1116-001-0129

| Collection             | Etna                          |
|------------------------|-------------------------------|
| Size                   | 395 X 535                     |
| Brand                  | воссні                        |
| Surface                | Glazed Hygiene                |
| Colour                 | Glossy White                  |
| Washing Volume         | 4,5 L                         |
| Weight                 | 27,35 kg                      |
| Accessory              | Mounting set A0121            |
| Complementary products | Soft close toilet cover A0325 |
|                        | '                             |

BOCCHI reserves the right to make changes in products and technical details without notice.

All dimensions in the drawings are within standard tolerances.

If there is a need for exact measurements in assembly applications, exact measurements taken from the product should be used.