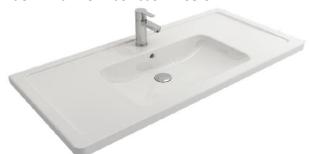

## Taormina Pro Washbasin 105 cm

Product code: 1118-001-0126

| Collection                          | Taormina Pro                    |
|-------------------------------------|---------------------------------|
| Size                                | 490 X 1025                      |
| Brand                               | воссні                          |
| Surface                             | Glazed Hygiene                  |
| Colour                              | Glossy White                    |
| Class                               | CL 25                           |
| Weight                              | 29,83 kg                        |
|                                     | Overflow badge A0237            |
| Accessory                           | POP-UP 6190 - 0002              |
|                                     | Mounting set A0238              |
| 525                                 |                                 |
| 137 750 137<br>280 04<br>90 058 299 | 245<br>610<br>610<br>655<br>165 |