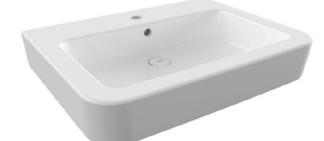

## Parma Washbasin 65 cm

## Product code: 1123-001-0126

| Collection | Parma                           |
|------------|---------------------------------|
| Size       | 500 X 650                       |
| Brand      | воссні                          |
| Surface    | Glazed Hygiene                  |
| Colour     | Glossy White                    |
| Class      | CL 25                           |
| Weight     | 21,33 kg                        |
|            | Overflow badge A0237            |
| Accessory  | POP-UP 6190 - 0002              |
|            | Mounting set A0238              |
|            |                                 |
|            | 850<br>150<br>150<br>150<br>069 |