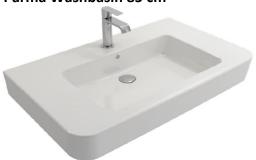

## Parma Washbasin 85 cm

**BOCCHI** 

Product code: 1124-001-0126

| Product code: 1124-001-0126 |                      |
|-----------------------------|----------------------|
| Collection                  | Parma                |
| Size                        | 500 X 845            |
| Brand                       | ВОССНІ               |
| Surface                     | Glazed Hygiene       |
| Colour                      | Glossy White         |
| Class                       | CL 25                |
| Weight                      | 25,26 kg             |
|                             | Overflow badge A0237 |
| Accessory                   | POP-UP 6190 - 0002   |
|                             | Mounting set A0238   |
| 535<br>845                  |                      |
| 280                         | 280                  |