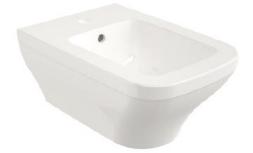

## Scala Wall Hung Bidet

Product code: 1125-001-0120

| Product code: 1125-001-0120 |                      |
|-----------------------------|----------------------|
| Collection                  | Scala                |
| Size                        | 355 X 530            |
| Brand                       | воссні               |
| Surface                     | Glazed Hygiene       |
| Colour                      | Glossy White         |
| Washing Volume              | CL25                 |
| Weight                      | 19,79 kg             |
| Accessory                   | Overflow badge A0237 |
|                             | Mounting set A0121   |
| 530                         |                      |