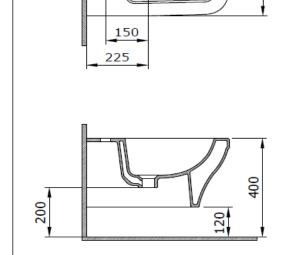

## Scala Wall Hung Bidet

Product code: 1125-001-0120

| Product code: 1125-001-0120 |                      |
|-----------------------------|----------------------|
| Collection                  | Scala                |
| Size                        | 355 X 530            |
| Brand                       | воссні               |
| Surface                     | Glazed Hygiene       |
| Colour                      | Glossy White         |
| Washing Volume              | CL25                 |
| Weight                      | 19,79 kg             |
| Accessory                   | Overflow badge A0237 |
|                             | Mounting set A0121   |
| 530                         |                      |

BOCCHI reserves the right to make changes in products and technical details without notice.

All dimensions in the drawings are within standard tolerances.

If there is a need for exact measurements in assembly applications, exact measurements taken from the product should be used.