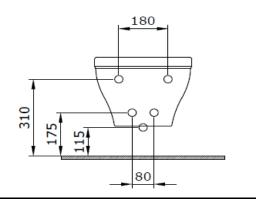

## Scala Wall Hung Bidet

Product code: 1125-001-0120

| Product code: 1125-001-0120 |                      |
|-----------------------------|----------------------|
| Collection                  | Scala                |
| Size                        | 355 X 530            |
| Brand                       | воссні               |
| Surface                     | Glazed Hygiene       |
| Colour                      | Glossy White         |
| Washing Volume              | CL25                 |
| Weight                      | 19,79 kg             |
| Accessory                   | Overflow badge A0237 |
|                             | Mounting set A0121   |
| 530                         |                      |

BOCCHI reserves the right to make changes in products and technical details without notice.

All dimensions in the drawings are within standard tolerances.

If there is a need for exact measurements in assembly applications, exact measurements taken from the product should be used.