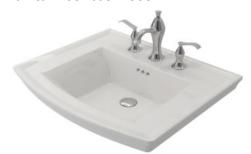

## Lavita Washbasin 60cm

Product code: 1127-001-0126

| Collection                                                                                                                        | Lavita                                               |
|-----------------------------------------------------------------------------------------------------------------------------------|------------------------------------------------------|
| Size                                                                                                                              | 500 X 610                                            |
| Brand                                                                                                                             | воссні                                               |
| Surface                                                                                                                           | Glazed Hygiene                                       |
| Colour                                                                                                                            | Glossy White                                         |
| Class                                                                                                                             | CL 25                                                |
| Weight                                                                                                                            | 17,49 kg                                             |
|                                                                                                                                   | Ceramic pop-up cover 1219-001-0120                   |
| Accessory                                                                                                                         | POP-UP 6190 - 0002                                   |
|                                                                                                                                   | Mounting set A0238                                   |
| 205<br>205<br>205<br>420<br>610<br>118<br>374<br>118<br>200<br>200<br>200<br>398<br>399<br>399<br>399<br>399<br>399<br>399<br>399 | 870<br>870<br>150<br>150<br>200<br>200<br>200<br>200 |