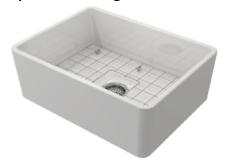

## Apron Front Single Bowl Kitchen Sink 61 cm

| Product code: 1137-001-0120-03 |                     |
|--------------------------------|---------------------|
| Collection                     | Lavello             |
| Size                           | 455 X 615           |
| Brand                          | воссні              |
| Surface                        | Glazed Hygiene      |
| Colour                         | Glossy White        |
| Class                          | CL 00               |
| Weight                         | 30,08 kg            |
| Accessory                      | Siphon 2331 0001    |
|                                | Wire grid 2300 0014 |
| 575 615                        |                     |
| 610                            | 460                 |