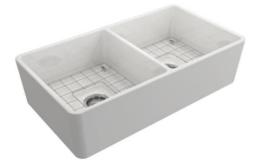

## Apron Front Double Bowl Kitchen Sink 85 cm

Product code: 1139-001-0120-03

| Product code: 1139-001-0120-03 |                     |
|--------------------------------|---------------------|
| Collection                     | Lavello             |
| Size                           | 455 X 850           |
| Brand                          | воссні              |
| Surface                        | Sırlı Hijyen        |
| Colour                         | Parlak beyaz        |
| Class                          | CL 00               |
| Weight                         | 42,22 kg            |
| Accessory                      | Siphon 2331 0002    |
|                                | Wire grid 2300 0016 |
| 225 400 225<br>810<br>850      | 465                 |
| 840                            | 515                 |