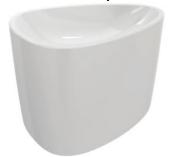

## **Etna Countertop Monoblock Basin**

Product code: 1162-001-0125

| Collection | Etna                                                  |
|------------|-------------------------------------------------------|
| Size       | 435 X 580                                             |
| Brand      | воссні                                                |
| Surface    | Glazed Hygiene                                        |
| Colour     | Glossy White                                          |
| Class      | CL 00                                                 |
| Weight     | 28,2 kg                                               |
| Accessory  | Ceramic pop-up cover 1219-001-0120 POP-UP 6190 - 0001 |
| 290 580    | 920                                                   |