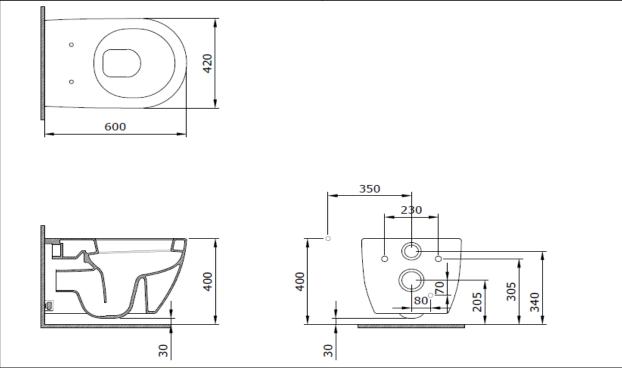

## Product code: 1167-001-0128

| Collection             | Speciale                      |
|------------------------|-------------------------------|
| Size                   | 420 X 600                     |
| Brand                  | воссні                        |
| Surface                | Glazed Hygiene                |
| Colour                 | Glossy White                  |
| Washing Volume         | 4,5 L                         |
| Weight                 | 38,72 kg                      |
| Accessory              | Mounting set A0121            |
|                        | Bidet set A0974               |
| Complementary products | Soft close toilet cover A0320 |
|                        |                               |

BOCCHI reserves the right to make changes in products and technical details without notice.

All dimensions in the drawings are within standard tolerances.

If there is a need for exact measurements in assembly applications, exact measurements taken from the product should be used.