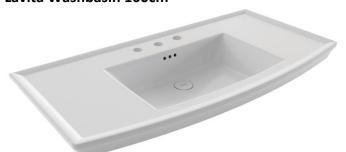

## Lavita Washbasin 100cm

Product code: 1168-001-0127

| Collection |  | Lavita                                  |
|------------|--|-----------------------------------------|
| Size       |  | 500 X 1005                              |
| Brand      |  | воссні                                  |
| Surface    |  | Glazed Hygiene                          |
| Colour     |  | Glossy White                            |
| Class      |  | CL 25                                   |
| Weight     |  | 27,71 kg                                |
|            |  | Ceramic pop-up cover 1219-001-0120      |
| Accessory  |  | POP-UP 6190 - 0002                      |
|            |  | Metal console foot 3930-0001S           |
|            |  | Mounting set A0238                      |
| 3100 1005  |  | 310                                     |
|            |  | 000000000000000000000000000000000000000 |