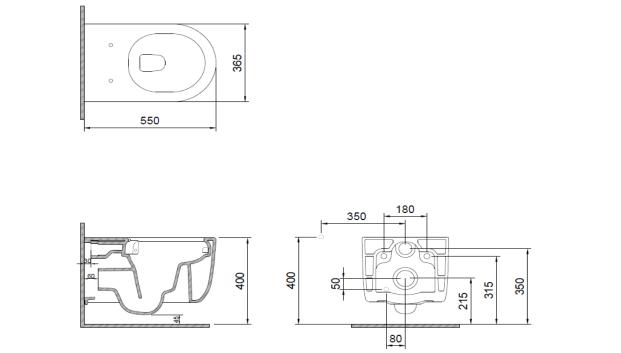

BOCCHI reserves the right to make changes in products and technical details without notice.

All dimensions in the drawings are within standard tolerances.

If there is a need for exact measurements in assembly applications, exact measurements taken from the product should be used.