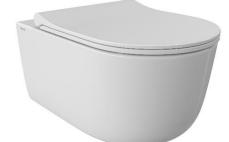

## Speciale Jet Flush Wall Hung Toilet

## Product code: 1171-001-0128

| Collection             | Speciale                                           |
|------------------------|----------------------------------------------------|
| Size                   | 365 X 550 mm                                       |
| Brand                  | воссні                                             |
| Surface                | Glazed Hygiene                                     |
| Colour                 | Glossy White                                       |
| Washing Volume         | 4,5 L                                              |
| Weight                 | 31,70 kg                                           |
| Accessory              | Mounting set A0121                                 |
|                        | Bidet set A0974                                    |
| Complementary products | Soft close toilet cover A0302, A0336, A0300, A0301 |