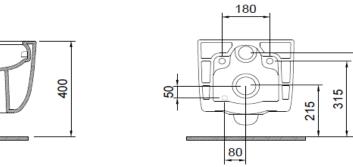

## Product code: 1171-001-0129

| Collection             | Speciale                                           |
|------------------------|----------------------------------------------------|
| Size                   | 365 X 550 mm                                       |
| Brand                  | воссні                                             |
| Surface                | Glazed Hygiene                                     |
| Colour                 | Glossy White                                       |
| Washing Volume         | 4,5 L                                              |
| Weight                 | 31,70 kg                                           |
| Accessory              | Mounting set A0121                                 |
| Complementary products | Soft close toilet cover A0302, A0336, A0300, A0301 |

BOCCHI reserves the right to make changes in products and technical details without notice.

All dimensions in the drawings are within standard tolerances.

45

If there is a need for exact measurements in assembly applications, exact measurements taken from the product should be used.