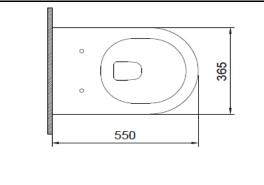

## Product code: 1171-001-0129

| Collection             | Speciale                                           |
|------------------------|----------------------------------------------------|
| Size                   | 365 X 550 mm                                       |
| Brand                  | воссні                                             |
| Surface                | Glazed Hygiene                                     |
| Colour                 | Glossy White                                       |
| Washing Volume         | 4,5 L                                              |
| Weight                 | 31,70 kg                                           |
| Accessory              | Mounting set A0121                                 |
| Complementary products | Soft close toilet cover A0302, A0336, A0300, A0301 |

BOCCHI reserves the right to make changes in products and technical details without notice.

All dimensions in the drawings are within standard tolerances.

45

If there is a need for exact measurements in assembly applications, exact measurements taken from the product should be used.