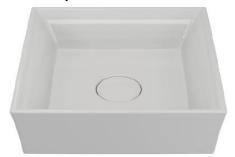

## Vessel Square Washbasin 38x38 cm

Product code: 1173-061-0125

| 110ddct 60dc. 1175 001 0125            |                                    |
|----------------------------------------|------------------------------------|
| Collection                             | Vessel                             |
| Size                                   | 380 X 380                          |
| Brand                                  | воссні                             |
| Surface                                | Glazed Hygiene                     |
| Colour                                 | Glossy White                       |
| Class                                  | CL 00                              |
| Weight                                 | 9,76 kg                            |
| Accessory                              | Ceramic pop-up cover 1217-001-0120 |
|                                        | POP-UP 6190 - 0001                 |
| 961<br>SE 88<br>335<br>380             |                                    |
| 850<br>635<br>635<br>680<br>170<br>150 |                                    |