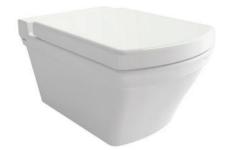

## **Lavita Wall Hung Toilet**

Product code: 1177-001-0128

| Product code: 11/7-001-0128 |                               |
|-----------------------------|-------------------------------|
| Collection                  | Lavita                        |
| Size                        | 355 X 550                     |
| Brand                       | воссні                        |
| Surface                     | Glazed Hygiene                |
| Colour                      | Glossy White                  |
| Washing Volume              | 4,5 L                         |
| Weight                      | 29,5 kg                       |
| Accessory                   | Mounting set A0121            |
|                             | Bidet set A0974               |
| Complementary products      | Soft close toilet cover A0331 |
| 550                         |                               |
| 400                         | 350 70 180 330 390 390        |