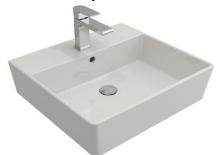

## Milano Batarya Banklı Lavabo 50 cm

Product code: 1216-062-0126

| 1100000 0000 1210 002 0120 |                      |
|----------------------------|----------------------|
| Collection                 | Milano               |
| Size                       | 450 X 505            |
| Brand                      | воссні               |
| Surface                    | Glazed Hygiene       |
| Colour                     | Glossy White         |
| Class                      | CL 25                |
| Weight                     | 15,67 kg             |
|                            | Overflow badge A0237 |
| Accessory                  | POP-UP 6190 - 0002   |
|                            | Mounting set A0238   |
| 210<br>495<br>490<br>495   |                      |
| 058                        |                      |