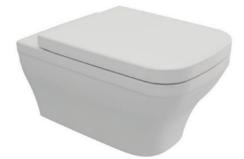

## **Firenze Rimless Wall Hung Toilet**

Product code: 1304-064-0129

| Floudet code. 1304-004-0129 |                                                 |
|-----------------------------|-------------------------------------------------|
| Collection                  | Firenze                                         |
| Size                        | 340 X 535                                       |
| Brand                       | воссні                                          |
| Surface                     | Glazed Hygiene                                  |
| Colour                      | Glossy White                                    |
| Washing Volume              | 4,5 L                                           |
| Weight                      | 29,73 kg                                        |
| Accessory                   | Mounting set A0121                              |
| Complementary products      | Tutti Slim Soft close toilet cover A0334; A0332 |
|                             | Tutti S Soft close toilet cover A0312; A0322    |
| o 535                       |                                                 |
| 400                         | 3150                                            |