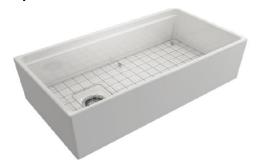

## Apron Front Double Bowl Kitchen Sink 91 cm

Product code: 1348-001-0120

| Product code: 1348-001-0120           |                            |
|---------------------------------------|----------------------------|
| Collection                            | Contempo                   |
| Size                                  | 470 X 915                  |
| Brand                                 | воссні                     |
| Surface                               | Glazed Hygiene             |
| Colour                                | Glossy White               |
| Class                                 | CL 00                      |
| Weight                                | 46,83 kg                   |
|                                       | Siphon 2331 0002           |
| Accessory                             | Wire grid 2300 0006        |
| Accessory                             | Cutting board 2380-0001    |
| · · · · · · · · · · · · · · · · · · · | Vegetable basket 2310-0001 |
| 875<br>915                            | 225<br>410<br>440<br>448   |