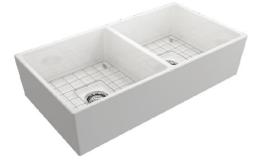

## Apron Front Double Bowl Kitchen Sink 91 cm

Product code: 1350-001-0120

| Product code: 1350-001-0120 |                          |
|-----------------------------|--------------------------|
| Collection                  | Contempo                 |
| Size                        | 480 X 915                |
| Brand                       | воссні                   |
| Surface                     | Glazed Hygiene           |
| Colour                      | Glossy White             |
| Class                       | CL 00                    |
| Weight                      | 47,81 kg                 |
| Accessory                   | Siphon 2331 0002         |
| Accessory                   | Wire grid 2300 0007      |
| 425<br>875<br>915           | 255<br>255<br>440<br>475 |