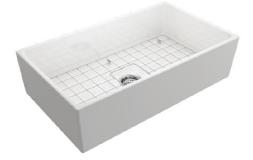

## Apron Front Single Bowl Kitchen Sink 85 cm

Product code: 1352-001-0120

| Product code: 1352-001-0120 |                     |
|-----------------------------|---------------------|
| Collection                  | Contempo            |
| Size                        | 480 X 840           |
| Brand                       | ВОССНІ              |
| Surface                     | Glazed Hygiene      |
| Colour                      | Glossy White        |
| Class                       | CL 00               |
| Weight                      | 40,94kg             |
| Accessory                   | Siphon 2331 0001    |
| Accessory                   | Wire grid 2300 0004 |
| 800<br>840                  | 752<br>440<br>475   |