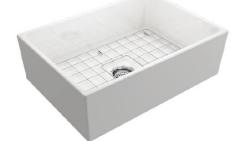

## Apron Front Single Bowl Kitchen Sink 68 cm

## Product code: 1356-001-0120

| Collection | Contempo            |
|------------|---------------------|
| Size       | 480 X 685           |
| Brand      | воссні              |
| Surface    | Glazed Hygiene      |
| Colour     | Glossy White        |
| Class      | CL 00               |
| Weight     | 34,75kg             |
| Accessory  | Siphon 2331 0001    |
|            | Wire grid 2300 0001 |
|            |                     |