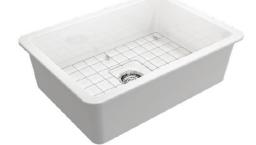

## Product code: 1360-001-0120

| Collection  | Sotto               |
|-------------|---------------------|
| Size        | 480 X 680           |
| Brand       | воссні              |
| Surface     | Glazed Hygiene      |
| Colour      | Glossy White        |
| Class       | CL 00               |
| Weight      | 24,24 kg            |
| Accessory — | Siphon 2331 0001    |
|             | Wire grid 2300 0010 |
|             |                     |
| 620         | 420                 |