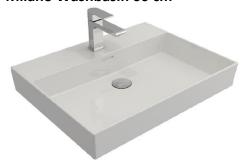

## Milano Washbasin 60 cm

Product code: 1376-001-0126

| Collection                              | Milano                  |
|-----------------------------------------|-------------------------|
| Size                                    | 465 X 605               |
| Brand                                   | воссні                  |
| Surface                                 | Glazed Hygiene          |
| Colour                                  | Glossy White            |
| Class                                   | CL 25                   |
| Weight                                  | 15,84 kg                |
|                                         | POP-UP 6190 - 0002      |
| Accessory                               | Towel Holder: 3900-0199 |
|                                         | Mounting set A0238      |
| 600<br>615                              |                         |
| 099 099 000 000 000 000 000 000 000 000 |                         |