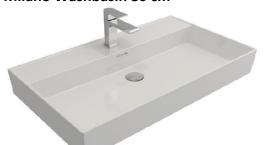

## Milano Washbasin 80 cm

Product code: 1377-001-0126

| Collection | Milano                        |
|------------|-------------------------------|
| Size       | 465 X 805                     |
| Brand      | воссні                        |
| Surface    | Glazed Hygiene                |
| Colour     | Glossy White                  |
| Class      | CL 25                         |
| Weight     | 21,77 kg                      |
|            | POP-UP 6190 - 0002            |
| Accessory  | Metal Console foot 3930-0001S |
|            | Towel Holder: 3900-0200       |
|            | Mounting set A0238            |
| 210        | 800<br>815                    |
| 850        | 150                           |