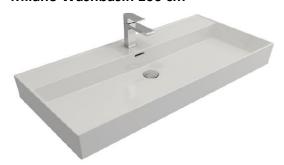

## Milano Washbasin 100 cm

Product code: 1378-001-0126

| 1100000 0000 1370 001 0120 |                               |
|----------------------------|-------------------------------|
| Collection                 | Milano                        |
| Size                       | 465 X 1005                    |
| Brand                      | воссні                        |
| Surface                    | Glazed Hygiene                |
| Colour                     | Glossy White                  |
| Class                      | CL 25                         |
| Weight                     | 27,03 kg                      |
|                            | POP-UP 6190 - 0002            |
| Accessory                  | Metal Console foot 3930-0001S |
|                            | Mounting set A0238            |
| 210                        | 1000                          |
| 850                        | 280                           |