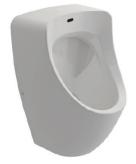

## **Taormina Arch Urinal Photocell Electric**

Product code: 1383-001-0134

| Koleksiyon | Taormina Arch                       |
|------------|-------------------------------------|
| Boyut      | 360 X 605                           |
| Marka      | воссні                              |
| Yüzey      | Glazed Hygiene                      |
| Renk       | Glossy White                        |
| Ağırlık    | 18,71 kg                            |
| Accessory  | Urinal Photocell Electric 8200-0202 |
|            | Mounting set A0194                  |
|            | Siphonic waste water outlet A0141   |
| 360        | 909                                 |