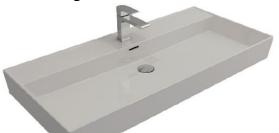

## Milano Single Washbasin 120 cm

Product code: 1394-001-0126

| Product code: 1394-001-0126 |                               |
|-----------------------------|-------------------------------|
| Collection                  | Milano                        |
| Size                        | 465 X 1205                    |
| Brand                       | ВОССНІ                        |
| Surface                     | Glazed Hygiene                |
| Colour                      | Glossy White                  |
| Class                       | CL 25                         |
| Weight                      | 30,98 kg                      |
|                             | POP-UP 6190 - 0002            |
| Accessory                   | Metal Console foot 3930-0001S |
|                             | Mounting set A0238            |
| 210                         | 1200                          |
| 660                         | 760                           |