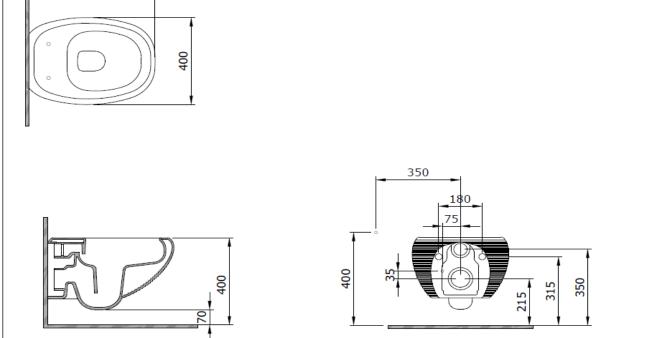

## **New Age Rimless Wall Hung Toilet**

| Product code: 1412-001-0128 |                               |
|-----------------------------|-------------------------------|
| Collection                  | Strata                        |
| Size                        | 400 X 520                     |
| Brand                       | воссні                        |
| Surface                     | Glazed Hygiene                |
| Colour                      | Glossy White                  |
| Washing Volume              | 4,5 L                         |
| Weight                      | 26,22 kg                      |
| Accessory                   | Mounting set A0121            |
|                             | Bidet set A0974               |
| Complementary products      | Soft close toilet cover A0500 |
| 520                         |                               |

BOCCHI reserves the right to make changes in products and technical details without notice.

All dimensions in the drawings are within standard tolerances.

If there is a need for exact measurements in assembly applications, exact measurements taken from the product should be used.