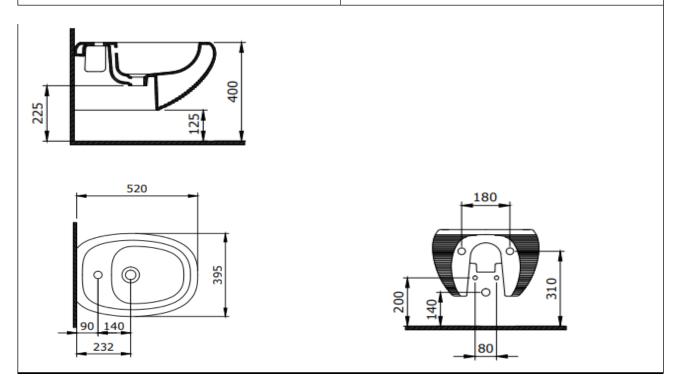

## **Strata Wall Hung Bidet**

Product code: 1413-001-0120

| Collection     | Strata               |
|----------------|----------------------|
| Size           | 395 X 520            |
| Brand          | воссні               |
| Surface        | Glazed Hygiene       |
| Colour         | Glossy White         |
| Washing Volume | CL 25                |
| Weight         | 18,76 kg             |
| Accessory      | Overflow badge A0237 |
|                | Mounting set A0121   |

BOCCHI reserves the right to make changes in products and technical details without notice.

All dimensions in the drawings are within standard tolerances.

If there is a need for exact measurements in assembly applications, exact measurements taken from the product should be used.