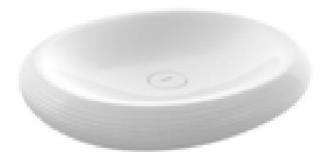

## Strata Bowl 60 cm

Product code: 1414-001-0125

| Collection | Strata                                              |
|------------|-----------------------------------------------------|
| Size       | 440 X 485                                           |
| Brand      | воссні                                              |
| Surface    | Glazed Hygiene                                      |
| Colour     | Glossy White                                        |
| Class      | CL 00                                               |
| Weight     | 13,4 kg                                             |
| Accessory  | Ceramic pop-up cover 1619 - 001 - 0120              |
|            | POP-UP 6190 - 0001                                  |
| 430 485    | 850<br>150<br>0 0 0 0 0 0 0 0 0 0 0 0 0 0 0 0 0 0 0 |