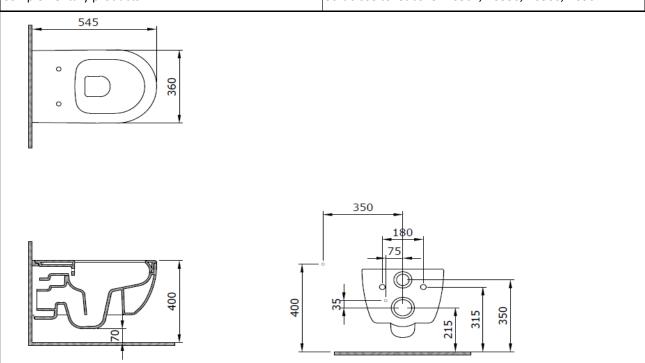

## Product code: 1416-001-0128

| Collection             | V-Tondo                                            |
|------------------------|----------------------------------------------------|
| Size                   | 360 X 540 mm                                       |
| Brand                  | воссні                                             |
| Surface                | Glazed Hygiene                                     |
| Colour                 | Glossy White                                       |
| Washing Volume         | 4,5 L                                              |
| Weight                 | 27,25 kg                                           |
| Accessory              | Mounting set A0121                                 |
|                        | Bidet set A0974                                    |
| Complementary products | Soft close toilet cover A0302, A0336, A0300, A0301 |
|                        |                                                    |

BOCCHI reserves the right to make changes in products and technical details without notice.

All dimensions in the drawings are within standard tolerances.

If there is a need for exact measurements in assembly applications, exact measurements taken from the product should be used.