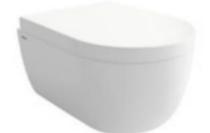

## V-Tondo Rimless Wall Hung Toilet

## Product code: 1417-001-0128

| V-Tondo                                            |
|----------------------------------------------------|
| 360 X 490 mm                                       |
| воссні                                             |
| Glazed Hygiene                                     |
| Glossy White                                       |
| 4,5 L                                              |
| 25,39 kg                                           |
| Mounting set A0121                                 |
| Bidet set A0974                                    |
| Soft close toilet cover A0302, A0336, A0300, A0301 |
|                                                    |