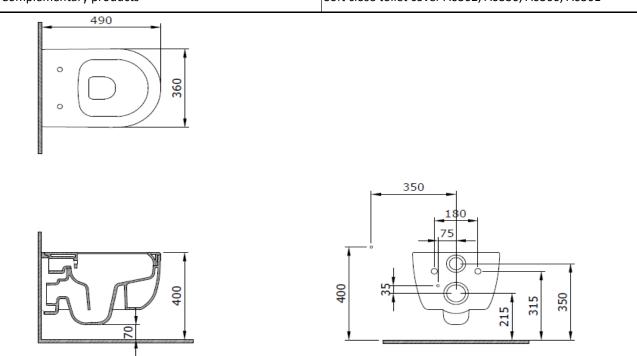

## Product code: 1417-001-0128

| V-Tondo                                            |
|----------------------------------------------------|
| 360 X 490 mm                                       |
| воссні                                             |
| Glazed Hygiene                                     |
| Glossy White                                       |
| 4,5 L                                              |
| 25,39 kg                                           |
| Mounting set A0121                                 |
| Bidet set A0974                                    |
| Soft close toilet cover A0302, A0336, A0300, A0301 |
|                                                    |

BOCCHI reserves the right to make changes in products and technical details without notice.

All dimensions in the drawings are within standard tolerances.

If there is a need for exact measurements in assembly applications, exact measurements taken from the product should be used.