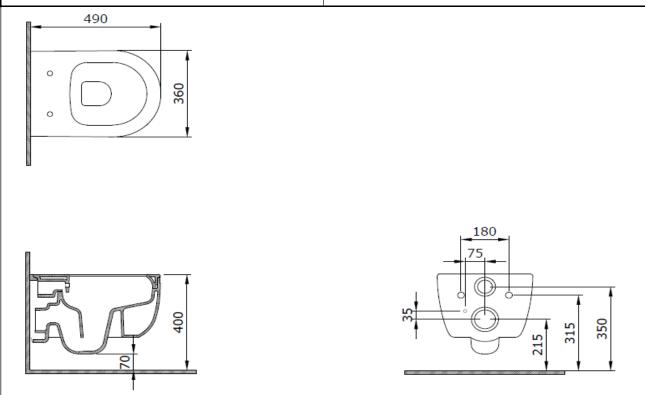

## **V-Tondo Rimless Wall Hung Toilet**

Product code: 1417-001-0129

| Collection             | V-Tondo                                            |
|------------------------|----------------------------------------------------|
| Size                   | 360 X 490 mm                                       |
| Brand                  | воссні                                             |
| Surface                | Glazed Hygiene                                     |
| Colour                 | Glossy White                                       |
| Washing Volume         | 4,5 L                                              |
| Weight                 | 25,39 kg                                           |
| Accessory              | Mounting set A0121                                 |
| Complementary products | Soft close toilet cover A0302, A0336, A0300, A0301 |

BOCCHI reserves the right to make changes in products and technical details without notice.

All dimensions in the drawings are within standard tolerances.

If there is a need for exact measurements in assembly applications, exact measurements taken from the product should be used.